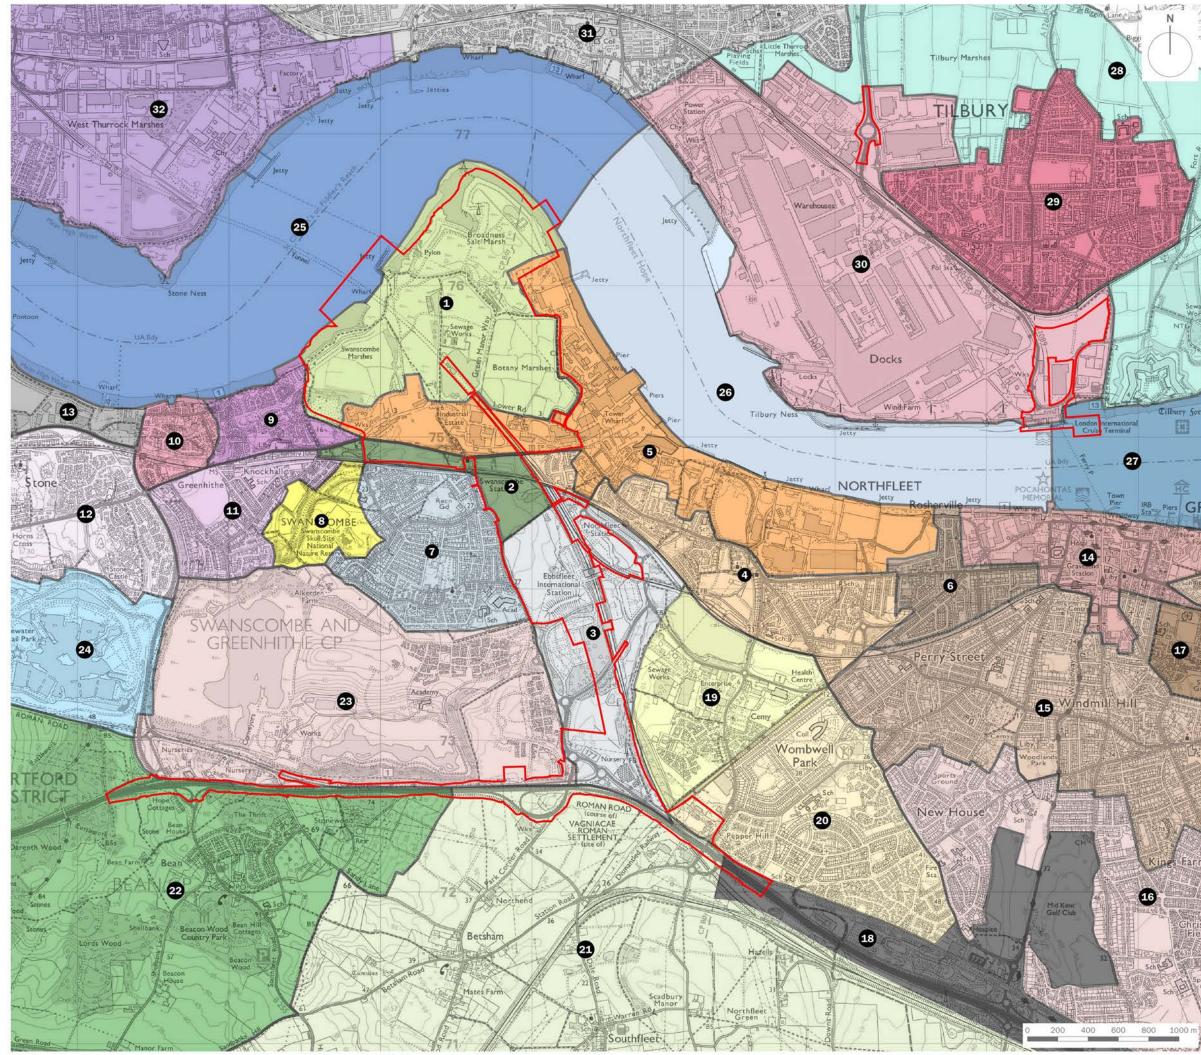

## Figure 11.6 Local Landscape Character Areas

Document reference: 6.3.11.6 Revision: 00

December 2020

Planning Act 2008 The Infrastructure Planning (Applications: Prescribed Forms and Procedure) Regulations 2009 Regulation 5(2)(a) The Infrastructure Planning (Environmental Impact Assessment) Regulations 2017 Regulation 12(1)

[This page is intentionally left blank]

© The Environmental Dimension Partnership Ltd. © Crown copyright and database rights 2020 Ordnance Survey 0100031673

|        | Order Limits                                               |
|--------|------------------------------------------------------------|
| London | Resort LCAs                                                |
|        | 1. Marshland                                               |
|        | 2. Chalk Pits                                              |
|        | 3. International                                           |
|        | 4. Northfleet                                              |
|        | 5. Northfleet Industrial                                   |
|        | 6. Northfleet Suburbs                                      |
|        | 7. Swanscombe                                              |
|        | 8. Swanscombe Heritage Park                                |
|        | 9. Ingress Park                                            |
|        | 10. Greenhithe Village                                     |
|        | 11. Knockhall                                              |
|        | 12. Stone Town                                             |
|        | 13. Stone Marshes Riverside and Crossways<br>Business Park |
|        | 14. Gravesend Town Centre and Riverside                    |
| _      | 15. Gravesend Victorian/Edwardian Suburbs                  |
| =      | 16. Gravesend Inter/Post War Suburbs                       |
|        | 17. Gravesend Modern Suburbs                               |
|        | 18. Gravesend Southern Fringe                              |
|        | 19. Springhead                                             |
|        | 20. Wombwell Park                                          |
|        | 21. Southfleet and Istead Arable Lands                     |
|        | 22. Darenth Downs                                          |
|        | 23. Ebbsfleet                                              |
|        | 24. Bluewater                                              |
|        | 25. Long Reach and Fiddler's Reach                         |
|        | 26. Northfleet Hope                                        |
|        | 27. Gravesend Reach                                        |
|        | 28. Tilbury Marshes                                        |
|        | 29. Tilbury Urban Area                                     |
|        | 30. Tilbury Docks                                          |
|        | 31. Grays/Chadwell St Mary Urban Area                      |
|        | 32. West Thurrock                                          |
|        |                                                            |

### Figure 11.6: Local Landscape Character Areas

| date           | 16 DECEMBER 2020 | drawn by | OK |
|----------------|------------------|----------|----|
| drawing number | edp5988_d135b    | checked  | FM |
| scale          | 1:25,000 @ A3    | QA       | GY |